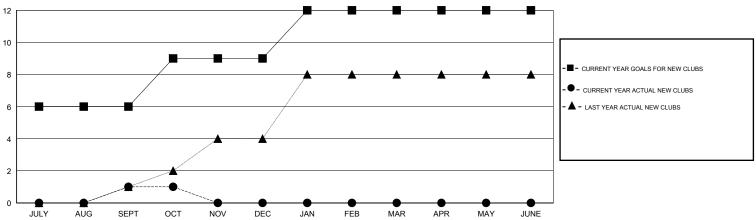

## GOALS AND ACTUAL NEW CLUBS CUMULATIVE

## LOCATION INDIA

 $\mathsf{GMT}\;\mathsf{CA}\;6$ 

| Clubs                 |                  |           |                  |                  | Members               |                    |                                     |                    |                  |
|-----------------------|------------------|-----------|------------------|------------------|-----------------------|--------------------|-------------------------------------|--------------------|------------------|
| RESULTS FOR 2015-2016 |                  |           |                  |                  | RESULTS FOR 2015-2016 |                    |                                     |                    |                  |
| QUARTER               | NEW CLUB<br>GOAL | NEW CLUBS | DROPPED<br>CLUBS | NET<br>GAIN/LOSS | QUARTER               | NEW MEMBER<br>GOAL | CHARTER AND<br>NEW MEMBERS<br>ADDED | DROPPED<br>MEMBERS | NET<br>GAIN/LOSS |
| JULY/AUG/SEPT         | 6                | 1         | 4                | -3               | JULY/AUG/SEPT         | 320                | 390                                 | 681                | -291             |
| OCT/NOV/DEC           | 3                | 0         | 0                | 0                | OCT/NOV/DEC           | 300                | 275                                 | 33                 | 242              |
| JAN/FEB/MAR           | 3                | 0         | 0                | 0                | JAN/FEB/MAR           | 180                | 0                                   | 0                  | 0                |
| APR/MAY/JUNE          | 0                | 0         | 0                | 0                | APR/MAY/JUNE          | 60                 | 0                                   | 0                  | 0                |