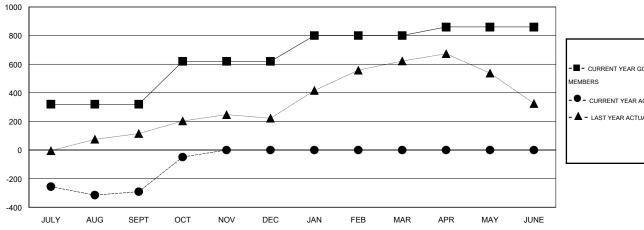

## GOALS AND ACTUAL MEMBERS CUMULATIVE

| ■-  | CURRENT YEAR GOALS FOR NEW |
|-----|----------------------------|
| EMR | =ps                        |

CURRENT YEAR ACTUAL MEMBERS

- LAST YEAR ACTUAL MEMBERS

## LOCATION INDIA

 $\mathsf{GMT}\;\mathsf{CA}\;6$ 

| Clubs                 |                  |           |                  |                  | Members               |                    |                                     |                    |                  |
|-----------------------|------------------|-----------|------------------|------------------|-----------------------|--------------------|-------------------------------------|--------------------|------------------|
| RESULTS FOR 2015-2016 |                  |           |                  |                  | RESULTS FOR 2015-2016 |                    |                                     |                    |                  |
| QUARTER               | NEW CLUB<br>GOAL | NEW CLUBS | DROPPED<br>CLUBS | NET<br>GAIN/LOSS | QUARTER               | NEW MEMBER<br>GOAL | CHARTER AND<br>NEW MEMBERS<br>ADDED | DROPPED<br>MEMBERS | NET<br>GAIN/LOSS |
| JULY/AUG/SEPT         | 6                | 1         | 4                | -3               | JULY/AUG/SEPT         | 320                | 390                                 | 681                | -291             |
| OCT/NOV/DEC           | 3                | 0         | 0                | 0                | OCT/NOV/DEC           | 300                | 275                                 | 33                 | 242              |
| JAN/FEB/MAR           | 3                | 0         | 0                | 0                | JAN/FEB/MAR           | 180                | 0                                   | 0                  | 0                |
| APR/MAY/JUNE          | 0                | 0         | 0                | 0                | APR/MAY/JUNE          | 60                 | 0                                   | 0                  | 0                |